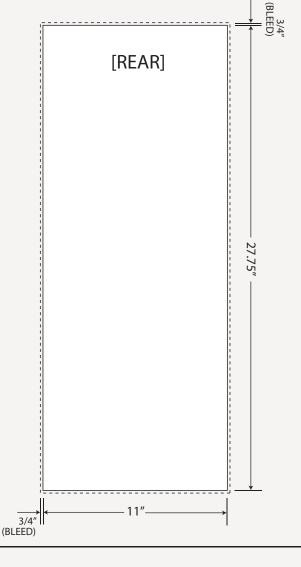

## WALKING BILLBOARD CREATIVE DESIGN TEMPLATE

800.544.3305 sales@nmbmedia.com

promotions in motion

Actual Display Size: Front: 22 in x 24.25 in

Design Scale: 1:2

Design Size (excluding bleed): 11 in x 12.125 in, CMYK

Bleed required at design size: 3/4 in Resolution required at design size: 300 dpi

Rear: 22 in x 55.5 in

1:2

11 in x 27.75 in, CMYK

3/4 in 300 dpi