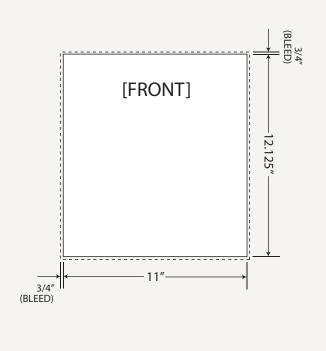

## WALKING BILLBOARD CREATIVE DESIGN TEMPLATE

800.544.3305 sales@nmbmedia.com

promotions in motion

Actual Display Size: Front: 22 in x 24.25 in

Design Scale: 1:2

Design Size (excluding bleed): 11 in x 12.125 in, CMYK

Bleed required at design size: 3/4 in Resolution required at design size: 300 dpi

Rear: 22 in x 55.5 in

1:2

11 in x 27.75 in, CMYK

3/4 in 300 dpi