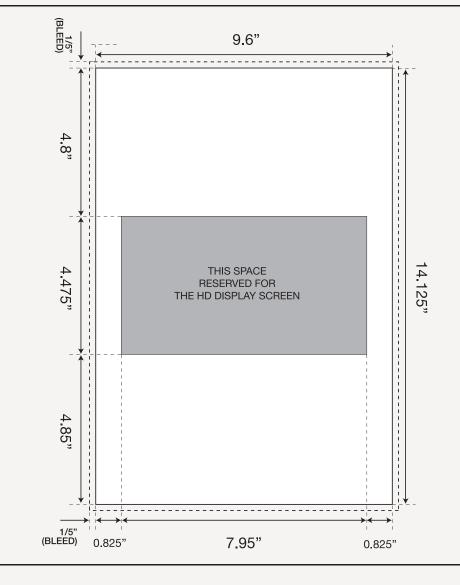

## DIGITAL ADBIKE CREATIVE DESIGN TEMPLATE

800.544.3305 sales@nmbmedia.com

promotions in motion

Actual Display Size: 48 in x 70.625 in

Design Scale: 1:5

Design Size (excluding bleed): 9.6 in x 14.125 in, CMYK

Bleed required at design size: 1/5 in Resolution required at design size: 300 dpi

**EXAMPLE PHOTO:** 