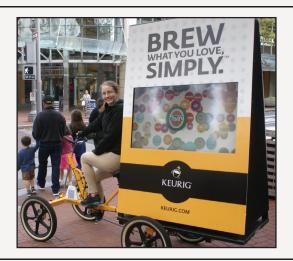

## DIGITAL ADBIKE CREATIVE DESIGN TEMPLATE

800.544.3305 sales@nmbmedia.com

promotions in motion

Actual Display Size: 48 in x 70.625 in

Design Scale: 1:5

Design Size (excluding bleed): 9.6 in x 14.125 in, CMYK

Bleed required at design size: 1/5 in Resolution required at design size: 300 dpi

**EXAMPLE PHOTO:** 