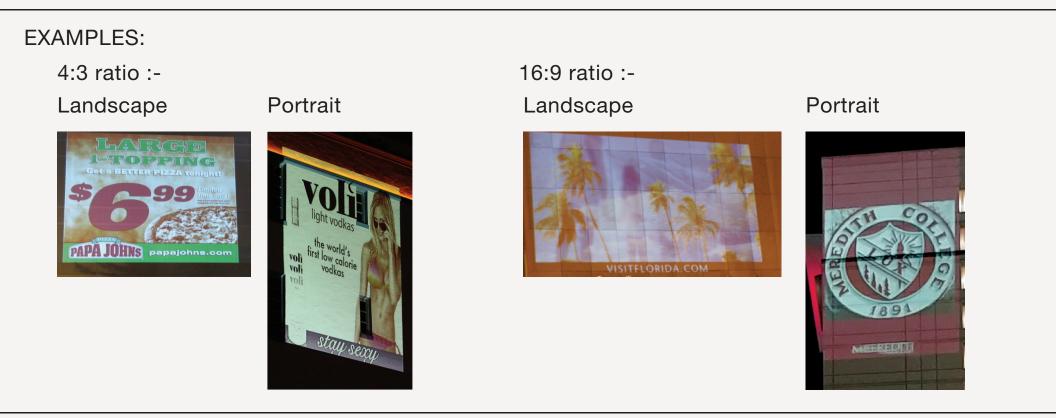

Actual Display Size: Up to 150 ft projected Design Size (excluding bleed): 4:3 or 16:9 Resolution required at design size: 1280px x 960px or 1920px x 1080px

We recommend wherever possible that you produce creative in both landscape and portrait orientations.

This will give us the best chance for a good fit when projecting onto tall as well as wide buildings.

File formats accepted: Adobe Creative Suite (ver CC or earlier) - Editable pdf preferred - Please convert all text to vectors/outlines to ensure compatability