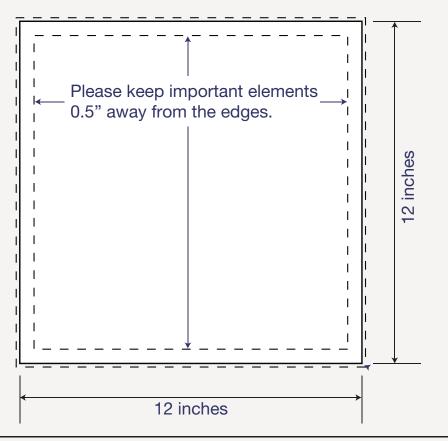

## AFRIAL INFLATABLE CREATIVE DESIGN TEMPLATE

promotions in motior

| Actual Display Size:<br>Design Scale: | 1:6                                                                                 |
|---------------------------------------|-------------------------------------------------------------------------------------|
| Design Size (excluding bleed):        | Four panels (you may have four different designs if you wish) - 12 in x 12 in, CMYK |
| Bleed required at design size:        | 1/4 in                                                                              |
| Resolution required at design size:   | 300 dpi                                                                             |