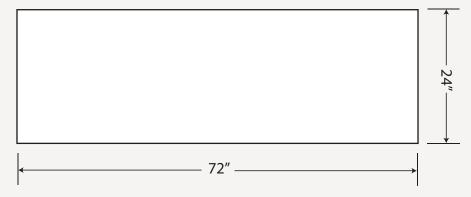

## 6 FT SIGN

Actual Display Size: Up To 72 in x 24 in

Design Scale: 1:1

Design Size (excluding bleed): 72 in x 24 in

Bleed required at design size: 1/2 in

Resolution required at design size: 150 dpi, CMYK

#### Overall Space Available (two sided):