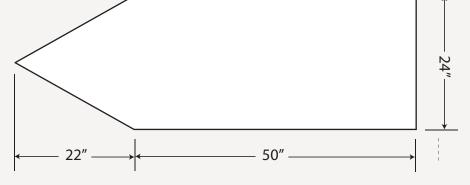

## 4 FT SIGN

Actual Display Size: Up To 48 in x 16 in

Design Scale: 1:1

Design Size (excluding bleed): 48 in x 16 in

Bleed required at design size: 1/2 in

Resolution required at design size: 150 dpi, CMYK

#### Overall Space Available (two sided):