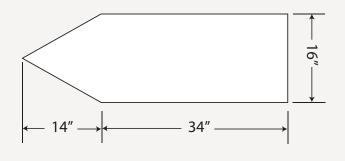

## 4 FT SIGN

Actual Display Size: Up To 48 in x 16 in

Design Scale: 1:1

Design Size (excluding bleed): 48 in x 16 in

Bleed required at design size: 1/2 in

Resolution required at design size: 150 dpi, CMYK

### Suggested Shape:

File formats accepted: Adobe Creative Suite (ver CC or earlier) - Editable pdf preferred - *Please convert all text to vectors/outlines to ensure compatability* If you would like this outline in Illustrator format, please call us.