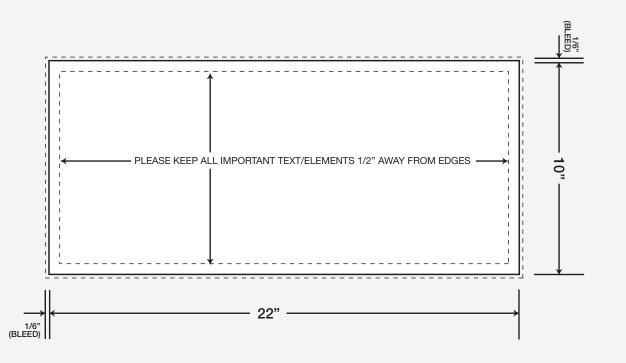

Design Scale: 1:12

Design Size (excluding bleed): Each panel at 10 in x 22 in, CMYK

Bleed required at design size: 1/6 in Resolution required at design size: 300 dpi REAR:

Actual Display Size: 30.5 in wide x 117.5 in tall