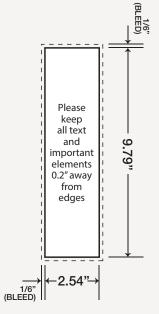

Design Scale: 1:12

Design Size (excluding bleed): 2.54 in x 9.79 in, CMYK

Bleed required at design size: 1/6 in Resolution required at design size: 300 dpi